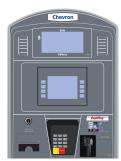

## DRESSER WAYNE DL

EXISTING CHEVRON CRIND AREA

0

EXISTING TEXACO CRIND AREA

445937

GILBARCO ENCORE S

CRIND AREA W/ FASTPAY CREDIT CARD DECAL SHOWN WITH 445939

FastPay

EXISTING TEXACO CRIND AREA

FASTPAY CREDIT CARD DECAL SHOWN WITH 445939

GILBARCO ENCORE S w/ PRIVACY KEYBOARD

EXISTING CHEVRON CRIND AREA

FASTPAY CREDIT CARD DECAL SHOWN WITH 446987

EXISTING TEXACO CRIND AREA

8 0 

445939

446987

CRIND AREA W/ FASTPAY CREDIT CARD DECAL SHOWN WITH 446987