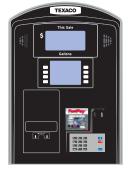

## Some dispenser models have options to choose from. If so, they are noted below.

Please select the dispenser models that are currently at each of your Chevron sites. Look carefully at the outlines of the CRIND panel options illustrated below and select the part that matches your exact dispenser model. Note the slight differences in a few of the CRIND panel options. It is important to select the one that matches your existing dispenser or the part will not fit properly. If you need help with this, please contact LSI at 800-678-2001.

## DRESSER WAYNE DL

EXISTING CHEVRON CRIND AREA

0

EXISTING TEXACO CRIND AREA

445937

GILBARCO ENCORE S

CRIND AREA W/ FASTPAY CREDIT CARD DECAL SHOWN WITH 445939

FastPay

EXISTING TEXACO CRIND AREA

FASTPAY CREDIT CARD DECAL SHOWN WITH 445939

GILBARCO ENCORE S w/ PRIVACY KEYBOARD

EXISTING CHEVRON CRIND AREA

FASTPAY CREDIT CARD DECAL SHOWN WITH 446987

EXISTING TEXACO CRIND AREA