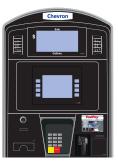

## Some dispenser models have options to choose from. If so, they are noted below.

Please select the dispenser models that are currently at each of your Chevron sites. Look carefully at the outlines of the CRIND panel options illustrated below and select the part that matches your exact dispenser model. Note the slight differences in a few of the CRIND panel options. It is important to select the one that matches your existing dispenser or the part will not fit properly. If you need help with this, please contact LSI at 800-678-2001.

## DRESSER WAYNE DL

EXISTING CHEVRON CRIND AREA

0

EXISTING TEXACO CRIND AREA

445937

GILBARCO ENCORE S

CRIND AREA W/ FASTPAY CREDIT CARD DECAL SHOWN WITH 445939

FastPay