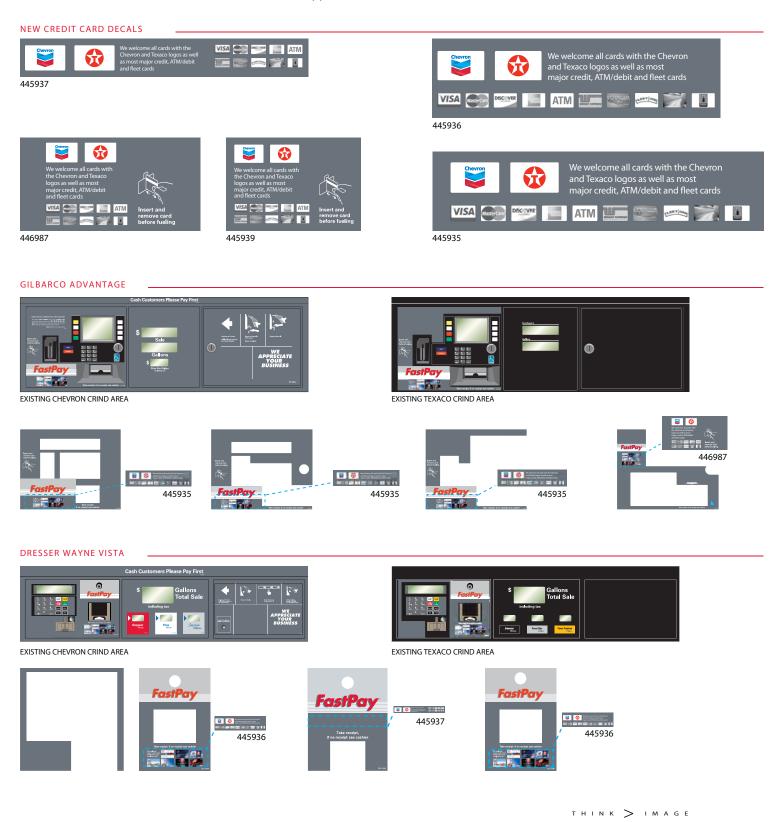

## Some dispenser models have options to choose from. If so, they are noted below.

Please select the dispenser models that are currently at each of your Chevron sites. Look carefully at the outlines of the CRIND panel options illustrated below and select the part that matches your exact dispenser model. Note the slight differences in a few of the CRIND panel options. It is important to select the one that matches your existing dispenser or the part will not fit properly. If you need help with this, please contact LSI at 800-678-2001.