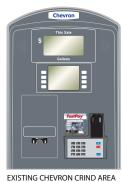

## Some dispenser models have options to choose from. If so, they are noted below.

Please select the dispenser models that are currently at each of your Chevron sites. Look carefully at the outlines of the CRIND panel options illustrated below and select the part that matches your exact dispenser model. Note the slight differences in a few of the CRIND panel options. It is important to select the one that matches your existing dispenser or the part will not fit properly. If you need help with this, please contact LSI at 800-678-2001.

## DRESSER WAYNE DL

EXISTING CHEVRON CRIND AREA

0

EXISTING TEXACO CRIND AREA

445937

GILBARCO ENCORE S

CRIND AREA W/ FASTPAY CREDIT CARD DECAL SHOWN WITH 445939

FastPay